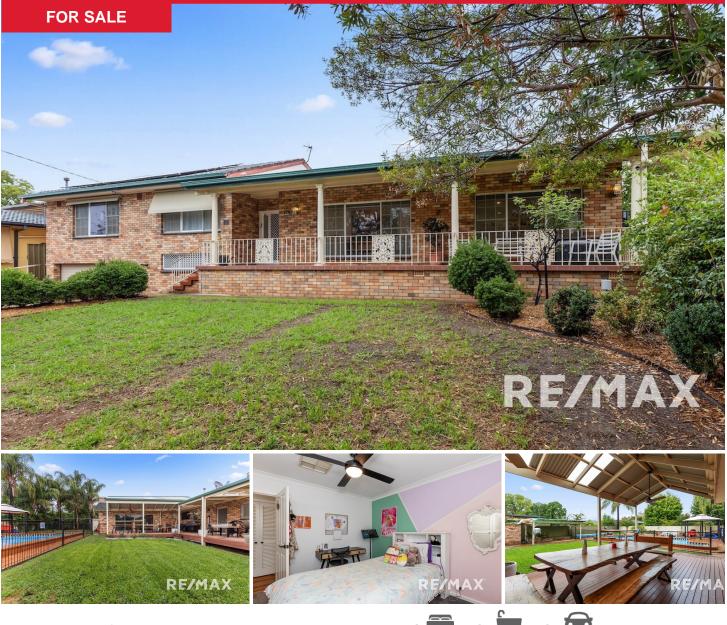

## 26 Norfolk Avenue, Lake Albert

Step into a world of contemporary charm and comfort with this stunning family abode, a stone's throw from the serene Lake Albert. Designed with modern family living in mind, this immaculate residence boasts a fresh and inviting interior, recently adorned with a coat of paint to enhance its appeal.

At the heart of the home, a gourmet kitchen awaits, complete with a Caesar stone benchtop and a layout that any culinary enthusiast would adore. The family-friendly design encompasses two spacious living zones, offering ample space for relaxation, entertainment, and quality family time. Price: \$765,000 View: remax.com.au/property-details/R2-4030771

Taylor Maurer M 0421 881 505

RE/MAX Elite, Wagga Wagga

/> Accommodation includes four generous bedrooms, providing versatility for a growing family, a home office, or a dedicated kids' retreat. The home's thoughtful layout is complemented by zoned reverse cycle heating and cooling for year-round comfort, and a cozy fireplace to gather around on chilly evenings.

Entertainers will be delighted with the inclusion of a sleek bar that transitions effortlessly to the outdoor pitched pergola. Overlook the glistening salt chlorinated swimming pool and envisage summer days spent hosting barbecues and splashing about with loved ones.

Eco-conscious buyers will appreciate the 8.8KW solar system, ensuring energy efficiency and lower utility bills. The property also features a double remote control garage, under-house storage, and a garden shed, all set within a generous 929.50 square metre landholding.